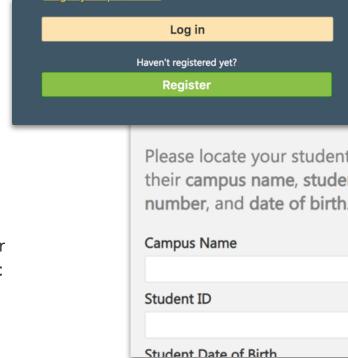

## What you will need

- The campus name for you child
- Your child's student id
- Their date of birth

## **Steps to Register:**

- Using a web browser on your phone or computer, go to parent.smart-tag.net
  - Click on the green "Register" button
- Enter your child's campus name
  - Enter their student id
  - Enter their date of birth
  - Click 'Find'
- Confirm that the student shown is your child
  - Enter a valid email address and click 'Email Confirmation Code'
- Once you've received this confirmation email, click the link in your email and copy/paste the confirmation code from the email in the blank field
- Create a password, and confirm your password. Click 'Submit'
- You can now login into your new account